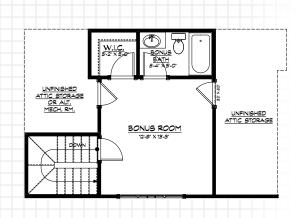

## The Skylar BY LIVING STONE CONSTRUCTION

**The Skylar** is a universally designed home that not only boasts a quaint craftsman architectural feel, but also incredibly energy efficient construction. This floor plan works well for families of all size and ages. Since it has three bedrooms with two full baths on the main level, it works great for families with younger children, but since it has a bonus room upstairs, it also works well for the next generation to accommodate guests or a home office. This 4 bedroom/3 bath house has 1866hsf on the main level with a bonus room upstairs expanding an additional 265 heated square feet. The foundation can be placed over a crawl, unfinished basement, or finished lower level depending on your needs and desired budget.

## **Interior Features**

- 9 foot ceilings throughout main level
- Vaulted ceilings in great room and master suite
- Large open kitchen with bar and keeping room
- Universal design, ADA compliant main level living
- Granite countertops
- Kenmoore stainless steel
- Large walk-in master closet (california style) with direct access to,
- Large laundry with built-ins
- 2" Oak Hardwood flooring and slate tile floors throughout main level
- Kohler Plumbing Fixtures
- Foam insulation, Large attic rooms for climatized storage
- Upstairs bonus bedroom with carpet and walk-in closet and bath

LOW MAINTENANCE

UNIVERSAL DESIGN

FIRST FLOOR PLAN HEATED/FINISHED:

Floor 1: 1,866 Sq. Ft. Floor 2: 265 Sq. Ft.

Total: 2,131 Sq. Ft.

706 NC Highway 9, Black Mountain, NC 28711
828.669.4343 • information@LivingStoneConstruction.com
www.LivingStoneConstruction.com