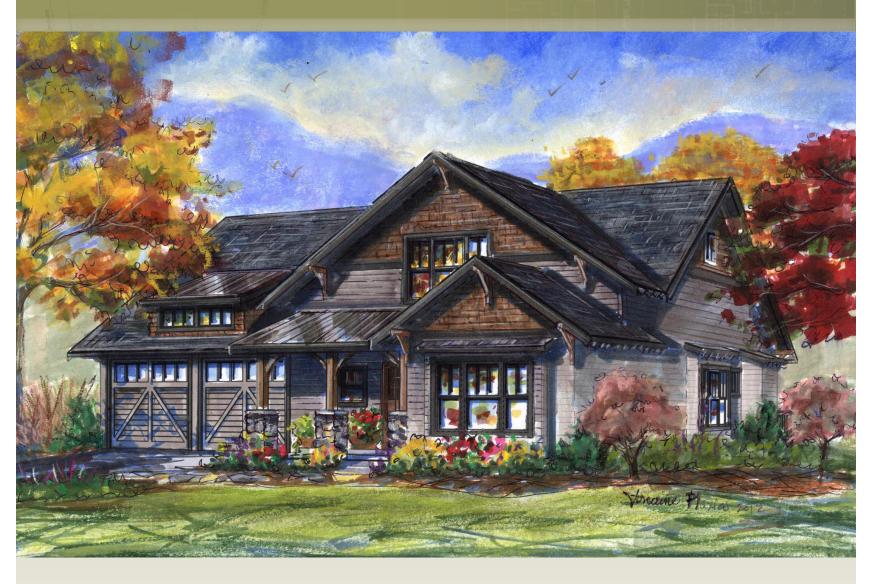

## The Skylar BY LIVING STONE CONSTRUCTION

**The Skylar** is a universally designed home that not only boasts a quaint craftsman architectural feel, but also incredibly energy efficient construction. This floor plan works well for families of all size and ages. Since it has three bedrooms with two full baths on the main level, it works great for families with younger children, but since it has a bonus room upstairs, it also works well for the next generation to accommodate guests or a home office. This 4 bedroom/3 bath house has 1866hsf on the main level with a bonus room upstairs expanding an additional 265 heated square feet. The foundation can be placed over a crawl, unfinished basement, or finished lower level depending on your needs and desired budget.

## **Exterior Features**

- Natural stone veneer, columns and flagstone porch
- Jeld-Wen Premium Vinyl windows with SDLs, Low-E glass
- Hardi-plank Siding, cedar brackets
- Low maintenance exterior finishes
- Lifetime Architectural shingles and metal roof accents
- Large covered front porch and ample back deck
- Extra-wide front door
- Tyvek house wrap and moisture barrier
- Window wrap on all windows
- · Custom milled porch and deck railings
- Flat front yard on a cul-de-sac with a natural backyard and mature trees