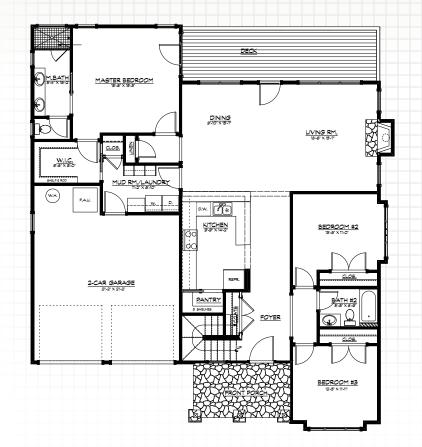

## The Skylar BY LIVING STONE CONSTRUCTION

**The Skylar** is a universally designed home that not only boasts a quaint craftsman architectural feel, but also incredibly energy efficient construction. This floor plan works well for families of all size and ages. Since it has three bedrooms with two full baths on the main level, it works great for families with younger children, but since it has a bonus room upstairs, it also works well for the next generation to accommodate guests or a home office. This 4 bedroom/3 bath house has 1866hsf on the main level with a bonus room upstairs expanding an additional 265 heated square feet. The foundation can be placed over a crawl, unfinished basement, or finished lower level depending on your needs and desired budget.

LOW MAINTENANCE

UNIVERSAL DESIGN

FIRST FLOOR PLAN HEATED/FINISHED:

Floor 1: 1,866 Sq. Ft. Floor 2: 265 Sq. Ft.

Total: 2,131 Sq. Ft.

706 NC Highway 9, Black Mountain, NC 28711
828.669.4343 • information@LivingStoneConstruction.com
www.LivingStoneConstruction.com