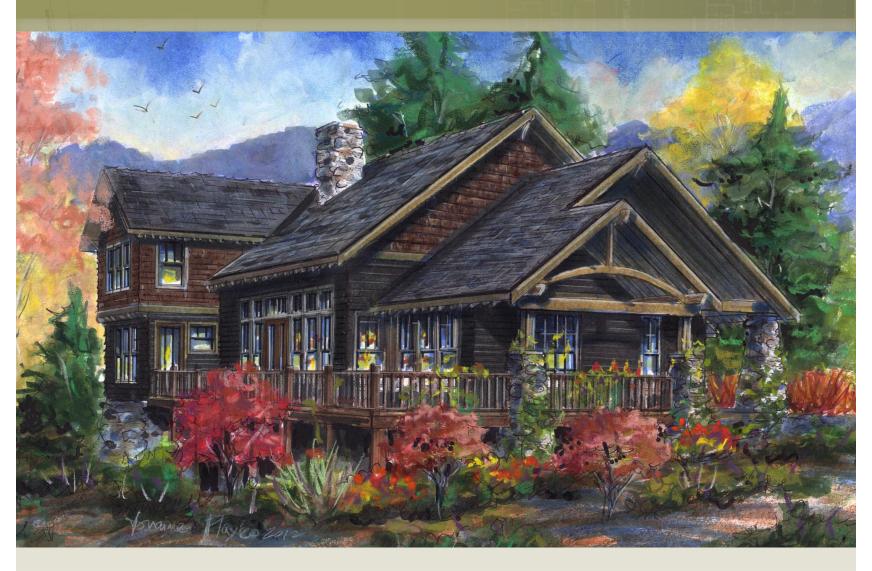

BY LIVING STONE CONSTRUCTION

The Rockcliff is a universally designed home that not only boasts a more rustic craftsman architectural feel, but also incredibly energy efficient construction. This floor plan works well for families of all sizes and ages. Since it has two bedrooms with two full baths on the main level, the flex bedroom can be used as a home office for the work-from-home professional. Since it has two additional bedrooms upstairs, it also works well for families who have older children or occasional guests. This 4 bedroom/3 bath house has some amazing features built-in, but potentially the best feature is utilizing the porch and deck space to maximize the view on your lot! The plan design allows for 2076 heated square feet on the main level, while the upstairs contains an additional 786 heated square feet The foundation can be placed over a crawl, unfinished basement, or finished lower level depending on your needs and desired budget.

## **Exterior Features**

- Natural stone veneer, 2 stone fireplaces, columns and flagstone foyer and porch
- Semco clad windows with SDLs, Low-E glass
- · Hardi-plank Siding, cedar brackets
- Low maintenance exterior finishes
- Lifetime Architectural shingles
- · Large covered front porch and spacious wrap-around deck
- Extra-wide front door
- Tyvek house wrap and moisture barrier
- Window wrap on all windows
- Custom milled porch and deck railings
- Beautiful lot with stone outcroppings, a natural backyard, mature trees and an incredible view!