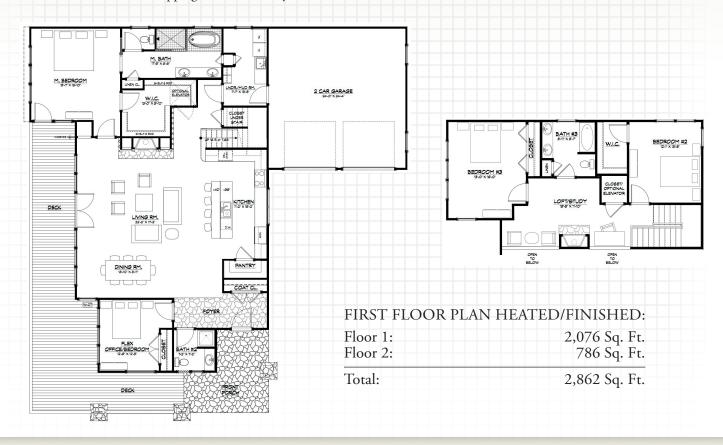

BY LIVING STONE CONSTRUCTION

The Rockcliff is a universally designed home that not only boasts a more rustic craftsman architectural feel, but also incredibly energy efficient construction. This floor plan works well for families of all sizes and ages. Since it has two bedrooms with two full baths on the main level, the flex bedroom can be used as a home office for the work-from-home professional. Since it has two additional bedrooms upstairs, it also works well for families who have older children or occasional guests. This 4 bedroom/3 bath house has some amazing features built-in, but potentially the best feature is utilizing the porch and deck space to maximize the view on your lot! The plan design allows for 2076 heated square feet on the main level, while the upstairs contains an additional 786 heated square feet The foundation can be placed over a crawl, unfinished basement, or finished lower level depending on your needs and desired budget.