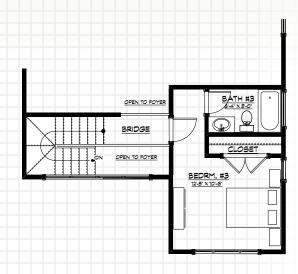

## **Interior Features**

- 9 foot ceilings throughout main level
- Vaulted ceilings in great room and master suite
- Large open kitchen with bar and keeping room
- Universal design, ADA compliant main level living
- Granite countertops
- GE stainless steel
- Large walk-in master closet (california style) with direct access to,
- Laundry (off the garage) with built-ins
- 3" Oak Hardwood flooring and tile floors throughout main level
- Kohler Plumbing Fixtures
- Foam insulation, Large attic room for climatized storage
- Upstairs bonus bedroom with carpet, closet and bath

GREEN AND ENERGY EFFICIENT

LOW MAINTENANCE

UNIVERSAL DESIGN

FIRST FLOOR PLAN HEATED/FINISHED:

Floor 1: 1,679 Sq. Ft. Floor 2: 276 Sq. Ft.

Total: 1,955 Sq. Ft.

706 NC Highway 9, Black Mountain, NC 28711
828.669.4343 • information@LivingStoneConstruction.com
www.LivingStoneConstruction.com