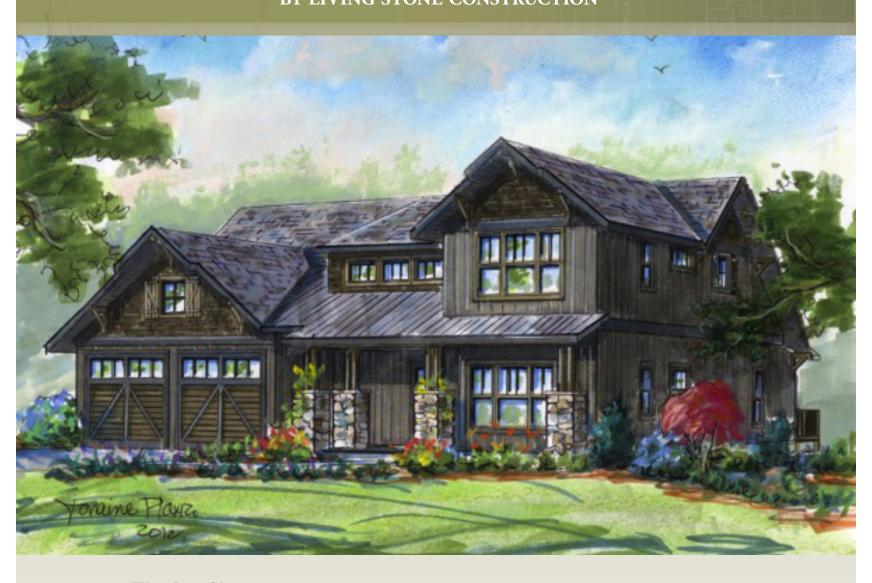

## The Ava Simone BY LIVING STONE CONSTRUCTION

**The Ava Simone** is an alternate to the popular Alexandra model which affords a little extra entertainment area with one less bedroom. This universally designed home that not only boasts a quaint craftsman architectural feel, but also incredibly energy efficient construction. This floor plan works well for families of all size and ages. Since it has two bedrooms with two full baths on the main level, it works great for families with younger children, but since it has a bonus room upstairs, it also works well for the next generation to accommodate guests or a home office. This 3 bedroom/3 bath house has 1679 heated square feet on the main level with a bonus room upstairs expanding an additional 276 heated square feet. The foundation can be placed over a crawl, unfinished basement, or finished lower level depending on your needs and desired budget.