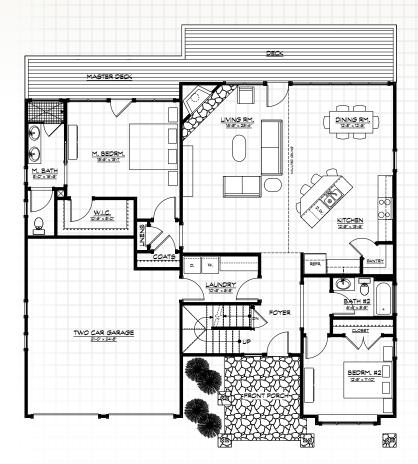

GREEN AND ENERGY EFFICIENT

LOW MAINTENANCE

UNIVERSAL DESIGN

FIRST FLOOR PLAN HEATED/FINISHED:

Floor 1: 1,679 Sq. Ft. Floor 2: 276 Sq. Ft.

Total: 1,955 Sq. Ft.

706 NC Highway 9, Black Mountain, NC 28711
828.669.4343 • information@LivingStoneConstruction.com
www.LivingStoneConstruction.com