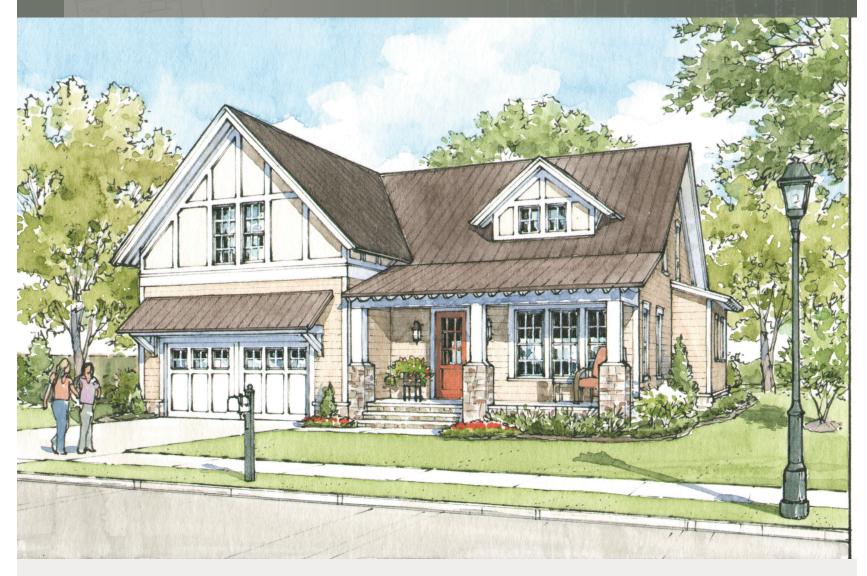

# The Ashton BY LIVING STONE CONSTRUCTION

**The Ashton** is a universally designed home that not only boasts a quaint old world craftsman feel, but also incredibly energy efficient construction. This nicely designed floor plan works well for someone looking to downsize, or for a mountain getaway. It is designed to take advantage of a flat or naturally sloping lot (above the road or below). This 3 bedroom, 2½ bath home has 2,530 heated square feet with no wasted space. This plan can be adapted to fit your needs, your lot, or your wallet. Enjoy the views and efficient space planning in this home designed to maximize mountain life within a restricted footprint. The foundation can be placed over a crawl space, unfinished basement, or finished lower level depending on your needs.

# **Specifications**

- Old World craftsman style home built by Living Stone Construction, Inc.
- 2,530 heated square foot home (including finished upper level)
- · 3 bedrooms, 21/2 baths
- Energy Star Certified Home, utility discounts eligible
- NC Greenbuilt certified for high IAQ (indoor air quality)
- Main level 2 car garage
- Spacious great room with beamed ceilings
- Four season breakfast room or optional home office
- High efficiency heat pump (or dual fuel furnace)
- High efficiency heat pump water heater
- · Second floor with loft
- Views maximized by windows across the back of the home
- Covered front and back porches

## **Exterior Features**

- Natural stone veneer, columns and pebble dash stucco
- Vinyl windows with SDLs, Low-E glass
- Hardi-plank siding, cedar brackets
- Natural and other low maintenance exterior finishes
- Architectural shingles and metal roof accents
- Covered front porch and ample back deck and/or patio
- 2x6 Exterior walls for maximum insulation
- Custom milled porch and deck railings