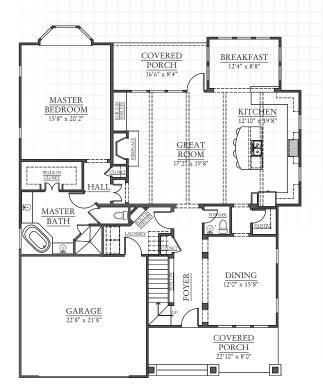

# HEATED/FINISHED SQUARE FOOT SUMMARY:

Main Level: 1,980 hsf Upper Level: 550 hsf

Total Heated: 2.530 hsf

HEATED/FINISHED

Lots of storage

Low

These features

are part of every

MAIN LEVEL UPPER LEVEL

Call to learn more about how this floor plan may be customized to fit **your** needs!

855.720.2435

LSC Ashton flyer.indd 2 2/6/18 7:05 PM