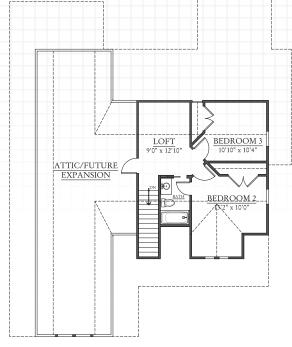

# HEATED/FINISHED SQUARE FOOT SUMMARY:

Main Level: 1,980 hsf Upper Level: 550 hsf

Total Heated: 2.530 hsf

HEATED/FINISHED

Lots of storage

Low

These features

are part of every

MAIN LEVEL UPPER LEVEL

Call to learn more about how this floor plan may be customized to fit **your** needs!

855.720.2435

LSC Ashton flyer.indd 2 2/6/18 7:05 PM